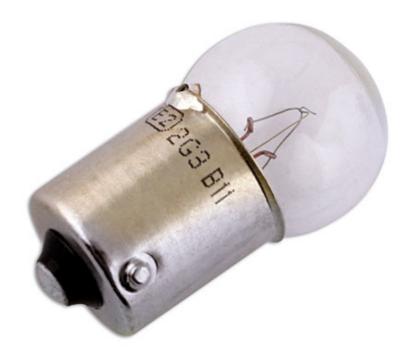

## Ampoule feu de position Lucas 24v 10w SCC OE246 - 10

The Lucas automotive bulb range consists of over 600 references covering cars, light and heavy duty commercial vehicles and motorcycles. With over 99 % vehicle parc coverage and an unrivaled reputation for quality, the Lucas automotive bulb offering is the obvious choice for both aftermarket and original equipment dealers throughout the world. Lucas automotive bulbs are instantly recognisable as a brand you can trust, with a heritage dating back to the earliest vehicles on the UK roads. The range has been continually developed over the years to remain at the forefront of technology whilst maintaining a broad coverage across classic cars.

## **Additional Information**

- · Ampoule feu de position
- Code ANSI 246
- 24v / 10 watt
- Culot à Baïonette BA15s / SCC
- · Boite de 10 pcs